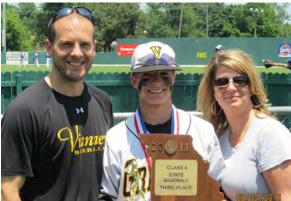

#### **CLAYTON PFEIFFER**

On February 21, 2012, Clayton Pfeiffer was killed in a car accident, when an oncoming vehicle crossed the center line on Olive Boulevard in Chesterfield and struck Clayton's car head-on. Clayton was 18 years old.

Clayton was a 2011 graduate of St. John Vianney High School. At Vianney, Clayton was a member of the Letterman's Club and baseball player. He played 2nd base for the 2011 team that earned third place in state competition.