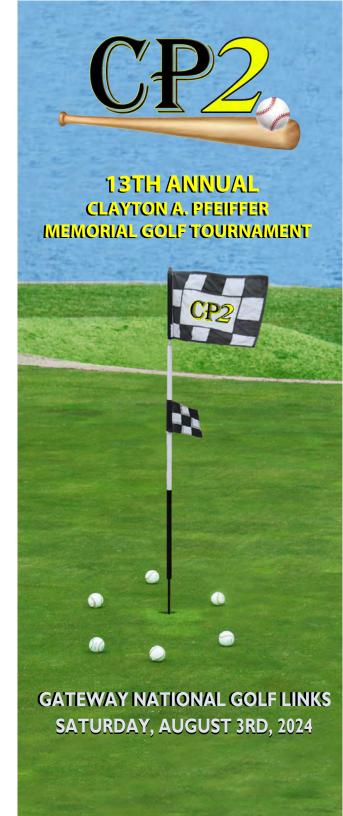

The 13th Annual Clayton A. Pfeiffer Memorial Golf Tournament benefiting the scholarship fund will be held on Saturday, August 3rd at Gateway National Golf Links in St. Louis, MO. The event will be held annually to remember Clayton and to raise money for the scholarship fund.