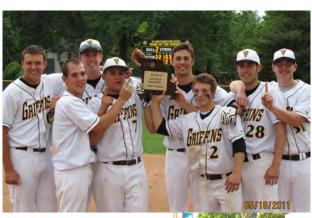

Clayton was a 2011 graduate of St. John Vianney High School. At Vianney, Clayton was a member of the Letterman's Club and baseball player. He played 2nd base for the 2011 team that earned third place in state competition.